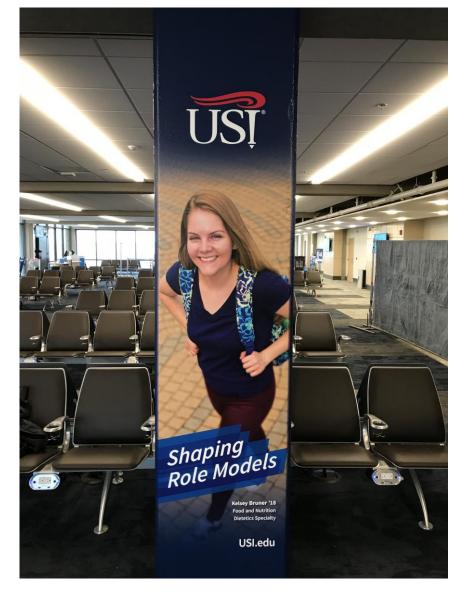

## **Evansville Regional Airport**

## **Evansville Regional Airport**

7-panel window — 28 feet wide X 8 feet tall graphic in family waiting area