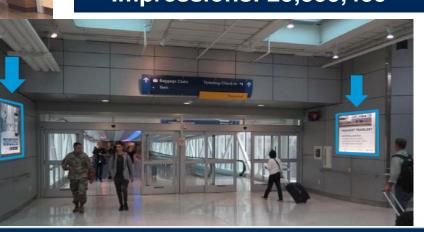

#### Indianapolis International Airport

Two backlit 62" x 43" diorama signs

**Annual Passengers:** 

8,511,959

**Impressions: 23,833,485** 