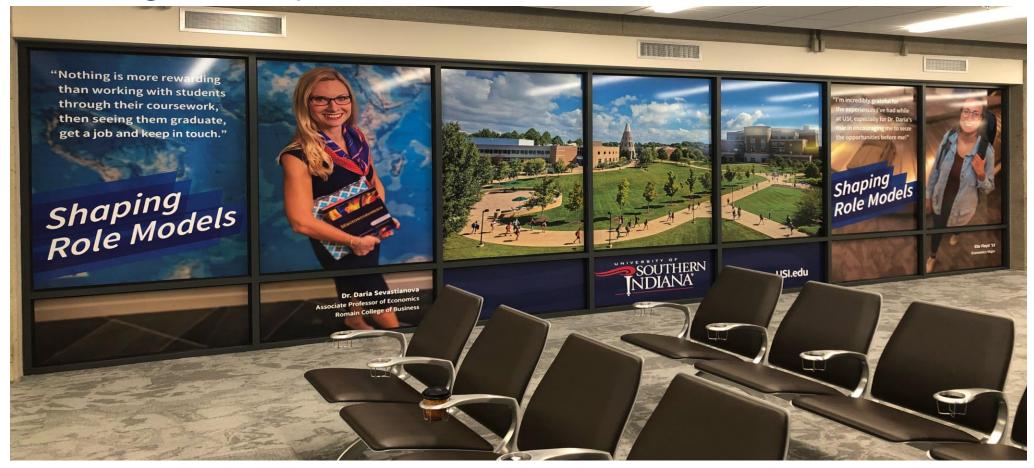

## **Evansville Regional Airport**

## **Evansville Regional Airport**

7-panel window — 28 feet wide X 8 feet tall graphic in family waiting area